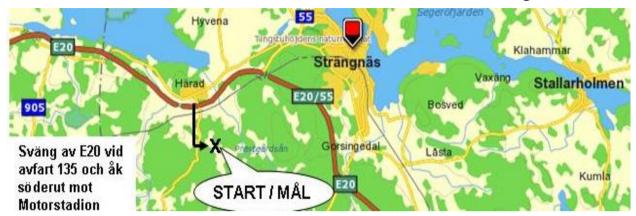

## PM<sub>1</sub>

Saturday 2013-09-21

Most welcome to Södertörns BOK's race in Bilorientering.



The competitor must ensure that the correct stage instructions have been received. Check the number of pages at the TK. These are marked **Korta**, **MSO** and **NEZ**.

| Course:             | Korta               | MSO                   | NEZ                  | Beginners Cup        |
|---------------------|---------------------|-----------------------|----------------------|----------------------|
| Start:              | kl 16.00            | after Korta           | after MSO            |                      |
| Distance <b>O</b> : | 40 km / 5 stages    | 46 km / 6 stages      | 68 km / 9 stages     | 26 km / 5 stages     |
| Distance T:         | <i>4</i> 7 km       | <i>4</i> 7 km         | 72 km                | 64 km                |
| OK/PK/IK:           | < 65 st + TK        | <